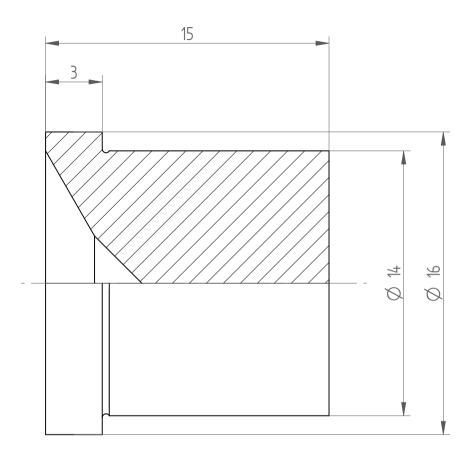

REGO-FIX AG Obermattweg 60 4456 Tenniken / Switzerland

Phone +41 61 976 14 66 Fax +41 61 976 14 14 www.rego-fix.com This is a non-controlled copy. All information given herein is subject to change without notice  ${\sf N}$ 

The information given herein has been carefully checked and is believed to be correct. REGO-FIX, however, assumes no responsibility or liability for any errors, inaccuracies or omissions that may appear in this drawing

This document is subject to copyright laws. No part of this document may be reproduced or transmitted in any form or any means, electronic or mechanic, for any purpose, without the express written permission of REGO-FIX

Type: KS\_ER20\_Blank

Part No.: 392029999

Date: 16.03.2015

Scale: 5:1